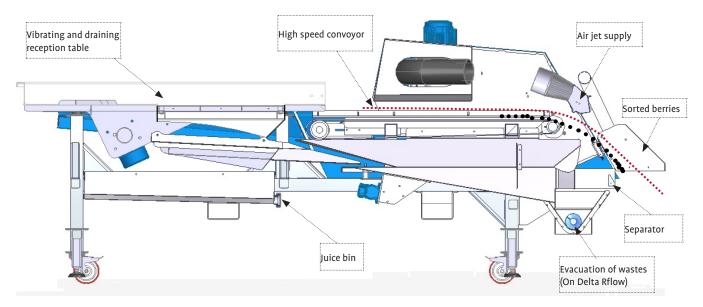

#### **Product description**

Once destemmed, the berries are conveyed on the vibrating table equipped with a draining system and are transferred towards a high speed, nozzle-equipped belt conveyor.

At the conveyor outlet, an air jet supply blows on each object. A separator is installed after the air jet supply in the lower part of the trajectory of the objects. Light objects or having a low weight/volume ratio are deflected (leaves, bits of stems, petioles, pips, skins ...), sorted berries are directly collected either in a pump or in bins.

With Delta Rflow, an evacuation screw collects the elements removed by the air jet supply and also small vegetable matters initially coming from the grid installed on the vibrating table.

The evacuation screw is playing thus the role of a centralized collecting system for wastes.